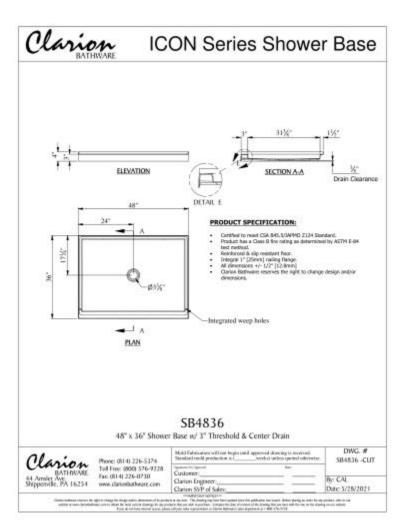

## SB4836 48 x 36 AcrylX Alcove Shower Base

## Model number:

CL030011

Dimensions: 48" x 36" x 4" Installation: Material: AcrylX™

| ט  | Ш | HE | Ш | 3 | IUI | 13 |  |
|----|---|----|---|---|-----|----|--|
| 10 | v | 26 |   | 1 | In  |    |  |

(1219 x 101 x 914 mm)

**Shape** 

Rectangular

**Drain location:** 

Center

| Project:        |  |  |
|-----------------|--|--|
| Contractor:     |  |  |
| Representative: |  |  |
| Date:           |  |  |
| Tel:            |  |  |
| Notes:          |  |  |
|                 |  |  |
|                 |  |  |