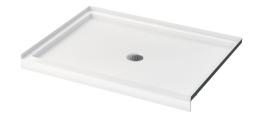

# SB4836 48 x 36 AcrylX Alcove Shower Base

### **Model number:**

CL030011

**Dimensions:** 48" x 36" x 4"

Installation:

### Standard Features:

AcrylX™

• NEW 2020 Icon series

Material:

- AcrylX™
- Water migration channel added
- Slip resistant floor
- Center drain

**Shape** 

Rectangular

**Drain location:** 

Center

| Project:        |  |  |
|-----------------|--|--|
| Contractor:     |  |  |
| Representative: |  |  |
| Date:           |  |  |
| Tel:            |  |  |
| Notes:          |  |  |
|                 |  |  |
|                 |  |  |